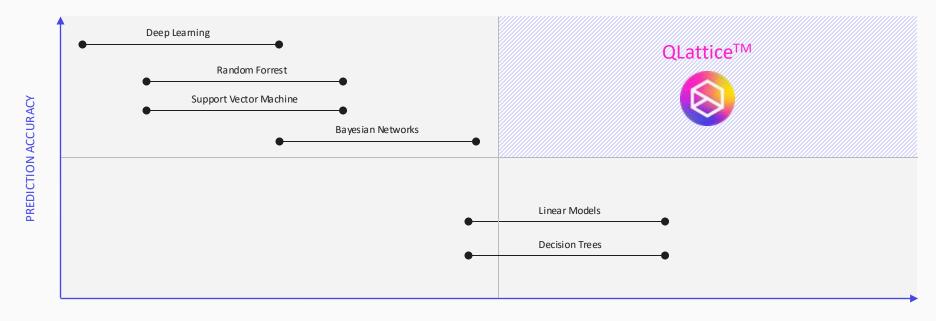

#### THE QLATTICE

## A new class of AI taking on the black-box challenge

INTERPRETABILITY